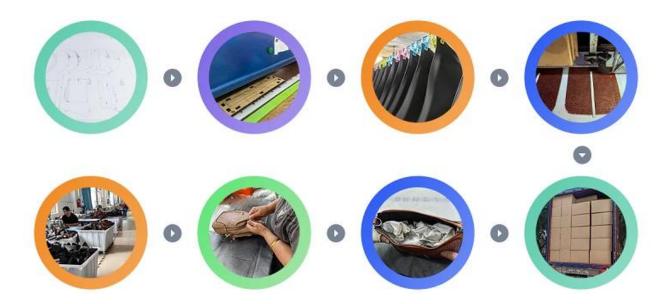

## **Production process**

Every handmade leather bag embodies the hard work and wisdom of craftsmen. Selected top layer cowhide is professionally cut and hand sewn by experienced masters with 15 years of experience. The dense stitching of 8 stitches per inch ensures firmness and durability.

(<u>Premium Leather Handbags factory price</u>) After three strict quality inspection processes, including destructive sampling and 72 hour load testing, the hardware accessories have passed 50 opening and closing inspections. Natural leather texture paired with mirror polished oil edge, showcasing quality in every detail. From cutting to finished product, each bag goes through 28 processes and is a masterpiece of inheritable craftsmanship.