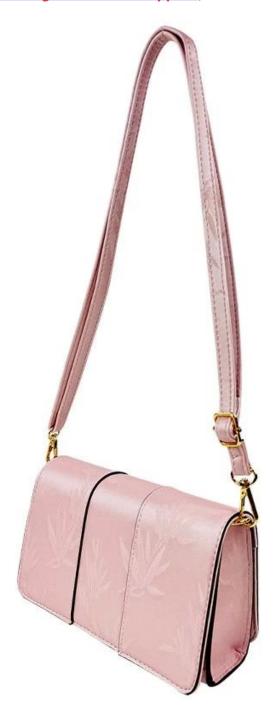

## **Product description**

National style patterns, (B2B Handbags bulk order supplier) and black lines are subtle decorations.