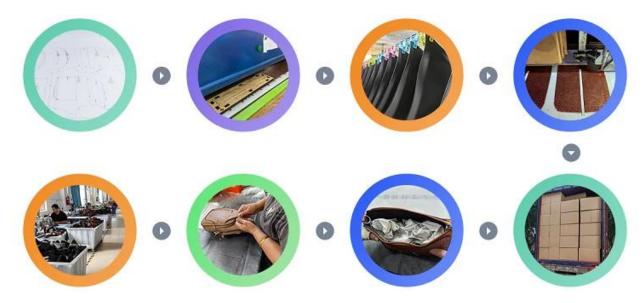

### **Production process**

Every handmade leather bag embodies the hard work and wisdom of craftsmen. Selected top layer cowhide is professionally cut and hand sewn by experienced masters with 15 years of experience. The dense stitching of 8 stitches per inch ensures firmness and durability.

(<u>Lightweight Crossbody Bags bulk</u>) After three strict quality inspection processes, including destructive sampling and 72 hour load testing, the hardware accessories have passed 50 opening and closing inspections. Natural leather texture paired with mirror polished oil edge, showcasing quality in every

detail. From cutting to finished product, each bag goes through 28 processes and is a masterpiece of inheritable craftsmanship.