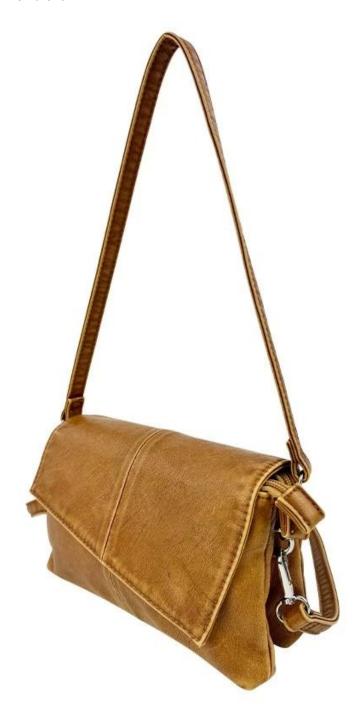

## **Product description**

Versatile Carrying Design: Equipped a detachable 54" crossbody strap for flexible, hands-free convenience.(Nylon Crossbody Bags factory price) The process of real washing and aging gives the lines and edges a magical retro charm.